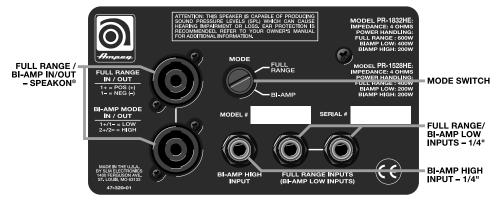

# **OPERATION:**

The PR-1832HE and PR-1528HE are full range speaker cabinets and can be powered by a single full range amplifier, or bi-amped with one amp for the lows and another for the mids and highs. Either the 1/4" speaker jacks or the Speakon<sup>®</sup> jacks may be used for connecting to the cabinet. The two 1/4" jacks are internally wired in parallel to each other, as are the two Speakon<sup>®</sup> jacks. This enables daisy-chaining two or more cabinets together, providing you match your amplifier to the overall impedance load.

#### **FULL RANGE OPERATION:**

- Set the Mode switch to the "Full Range" position.
- <u>1/4</u>" <u>JACKS</u>: Connect the output of your amplifier to either of the two 1/4" jacks labeled "Full Range Inputs (Bi-amp Low Inputs)." Use the remaining 1/4" jack to daisy chain to another cabinet, if desired.
- <u>SPEAKON® JACKS</u>: Connect the output of your amplifier to either of the two Speakon® jacks. Use the remaining Speakon® jack to daisy chain to another cabinet, if desired. For full range, wire the Speakon® connectors as follows:

Pin 1+ : Full Range positive (+)

## Pin 1-: Full Range negative (-)

### **BI-AMP OPERATION:**

- · Set the Mode switch to the "Biamp" position.
- Set the crossover point for the amplifiers somewhere in the 100Hz to 300Hz range. Once up and running, adjustments within this range may be made to suit your personal listening palate.
- <u>1/4</u>" <u>JACKS</u>: Connect the output of your *low frequency* amplifier to either of the two 1/4" jacks labeled "Full Range Inputs (Bi-amp Low Inputs)."
- Connect the output of your *mid/high frequency* amplifier to the 1/4" jack labeled "Bi-amp High Input." (the 1/4" jacks do not allow daisy chaining in the biamp mode.)
- <u>SPEAKON® JACKS</u>: Connect the Biamp output of your amplifier to either of the two Speakon® jacks. Use the remaining Speakon® jack to daisy chain to another cabinet, if desired. For biamping, wire the Speakon® connectors as follows:

Pin 1+ : Biamp Low positive (+) Pin 1- : Biamp Low negative (-) Pin 2+ : Biamp High positive (+) Pin 2- : Biamp High negative (-)

Caution: Power handling for certain components can be lower in Biamp mode, check the label for maximum ratings and use appropriate amplifier settings!